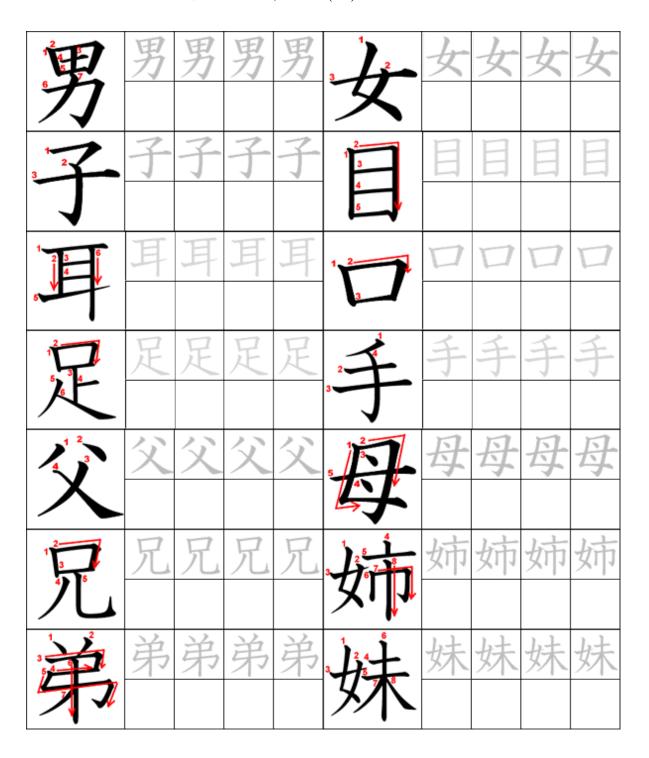

Print this file and trace over gray characters and then fill the next 4 empty boxes with the same kanji in the same size. Make sure you follow the exact stroke order as shown. When ready, scan it and save the files as <a href="KW12-1.jpg">KW12-1.jpg</a> and <a href="KW12-1.jpg">KW12-1.jpg</a> or combine them into a single <a href="KW12.pdf">KW12.pdf</a> file. Upload the files into the "Kanji" folder in the Drop Box.

男女口目耳手足父母兄弟姉妹家族名 (16)

| Rewrite the underlined <u>kanji words</u> in hiragana. (You don't have to write out the whole sentence.) |                                                                                                    |  |  |  |  |
|----------------------------------------------------------------------------------------------------------|----------------------------------------------------------------------------------------------------|--|--|--|--|
| W                                                                                                        | rite the <u>reading of kanji in hiragana</u> (called よみがな) below each kanji.                       |  |  |  |  |
|                                                                                                          | 私の <u>家族</u> は <u>四人家族</u> です。 <u>兄弟</u> は <u>兄と妹</u> がいます。                                        |  |  |  |  |
| 1                                                                                                        | <u>姉</u> は <u>子</u> どもが <u>一人</u> いますが、 <u>兄</u> はけっこんしていません。                                      |  |  |  |  |
| 2                                                                                                        | 田中さんのお <u>兄</u> さんは お <u>姉</u> さんより せが ひくいです。                                                      |  |  |  |  |
| 3                                                                                                        | お <u>父</u> さん、お <u>母</u> さんはどこ?                                                                    |  |  |  |  |
| Re                                                                                                       | ewrite the underlined phrases in <u>kanji</u> . (You don't need to write out the whole sentences.) |  |  |  |  |
|                                                                                                          | ジェイミーは <u>おとこのこ</u> じゃありませんよ。 <u>おんなのこ</u> です。                                                     |  |  |  |  |
| 1                                                                                                        | <u>めとみみ</u> が大きいですね。でも、 <u>くち</u> は小さくてかわいいです。                                                     |  |  |  |  |
|                                                                                                          | <u>てとあし</u> はながくて、かっこいいです。                                                                         |  |  |  |  |
|                                                                                                          | 私のちちとはははカリフォルニアにいます。                                                                               |  |  |  |  |
| 2                                                                                                        |                                                                                                    |  |  |  |  |
|                                                                                                          | 私は <u>おとうとがふたり</u> います。                                                                            |  |  |  |  |