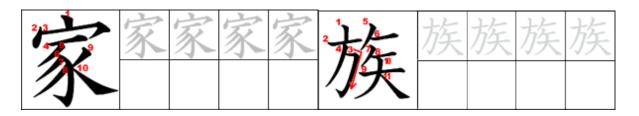

Print this file and trace over gray characters and then fill the next 4 empty boxes with the same kanji in the same size. Make sure you follow the exact stroke order as shown. When ready, scan it and save the files as <a href="KW12-1.jpg">KW12-1.jpg</a> and <a href="KW12-1.jpg">KW12-1.jpg</a> or combine them into a single <a href="KW12.pdf">KW12.pdf</a> file. Upload the files into the "Kanji" folder in the Drop Box.

男女口目耳手足父母兄弟姉妹家族名 (16)

| Rewrite the underlined <u>kanji words</u> in hiragana. (You don't have to write out the whole sentence.) |                                                                                                    |  |  |  |  |
|----------------------------------------------------------------------------------------------------------|----------------------------------------------------------------------------------------------------|--|--|--|--|
| W                                                                                                        | rite the <u>reading of kanji in hiragana</u> (called よみがな) below each kanji.                       |  |  |  |  |
|                                                                                                          | 私の <u>家族</u> は <u>四人家族</u> です。 <u>兄弟</u> は <u>兄と妹</u> がいます。                                        |  |  |  |  |
| 1                                                                                                        | <u>姉</u> は <u>子</u> どもが <u>一人</u> いますが、 <u>兄</u> はけっこんしていません。                                      |  |  |  |  |
| 2                                                                                                        | 田中さんのお <u>兄</u> さんは お <u>姉</u> さんより せが ひくいです。                                                      |  |  |  |  |
| 3                                                                                                        | お <u>父</u> さん、お <u>母</u> さんはどこ?                                                                    |  |  |  |  |
| Re                                                                                                       | ewrite the underlined phrases in <u>kanji</u> . (You don't need to write out the whole sentences.) |  |  |  |  |
|                                                                                                          | ジェイミーは <u>おとこのこ</u> じゃありませんよ。 <u>おんなのこ</u> です。                                                     |  |  |  |  |
| 1                                                                                                        | <u>めとみみ</u> が大きいですね。でも、 <u>くち</u> は小さくてかわいいです。                                                     |  |  |  |  |
|                                                                                                          | <u>てとあし</u> はながくて、かっこいいです。                                                                         |  |  |  |  |
|                                                                                                          | 私のちちとはははカリフォルニアにいます。                                                                               |  |  |  |  |
| 2                                                                                                        |                                                                                                    |  |  |  |  |
|                                                                                                          | 私は <u>おとうとがふたり</u> います。                                                                            |  |  |  |  |